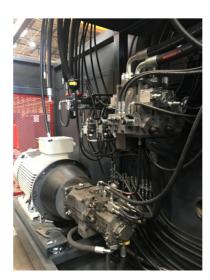

#### **MACHINE ROOM**

The machine room now includes the entire motor pump group, but also the coolers and the electrical cabinet. A set designed for easy and accessible maintenance.

This machine room can be thermally insulated and equipped with a heating system, for use in the cold countries.