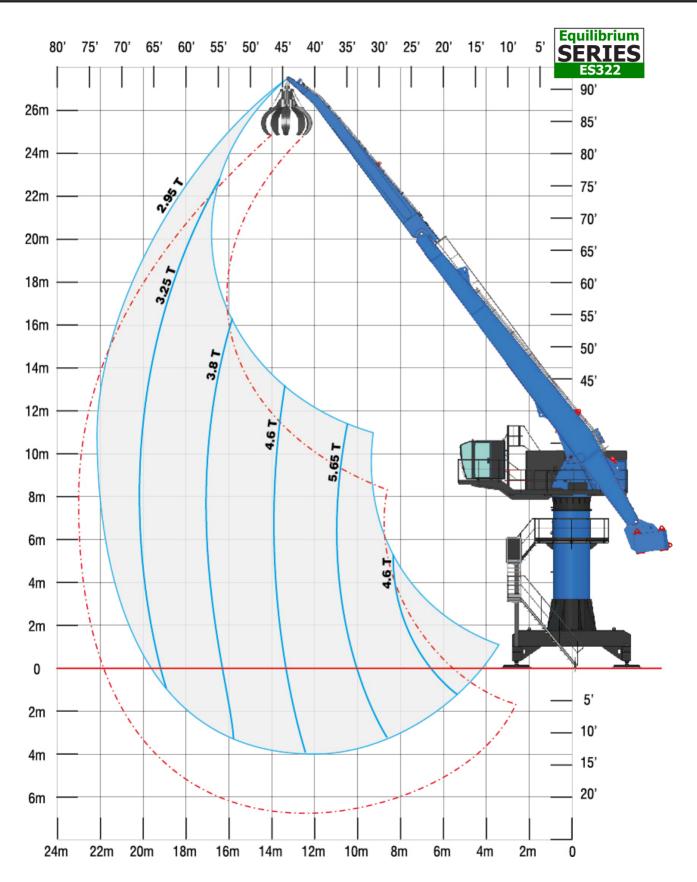

EQUILIBRIUM HANDLING CRANE







## The Hydraulic Balance System





# The different components





## Load chart





### Load chart





## **Technical data**

| 65 t/m                                  | 65 t/m                                                                                                                                                                                                                                                                                                                                       |
|-----------------------------------------|----------------------------------------------------------------------------------------------------------------------------------------------------------------------------------------------------------------------------------------------------------------------------------------------------------------------------------------------|
|