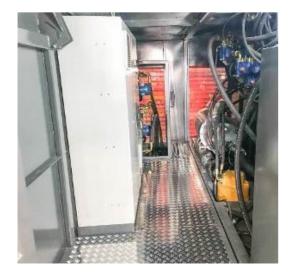

#### **MACHINE ROOM**

The machine room now includes the entire motor pump group, but also the coolers and the electrical cabinet. A set designed for easy and accessible maintenance.

This machine room can be thermally insulated and equipped with a heating system, for use in the cold countries.