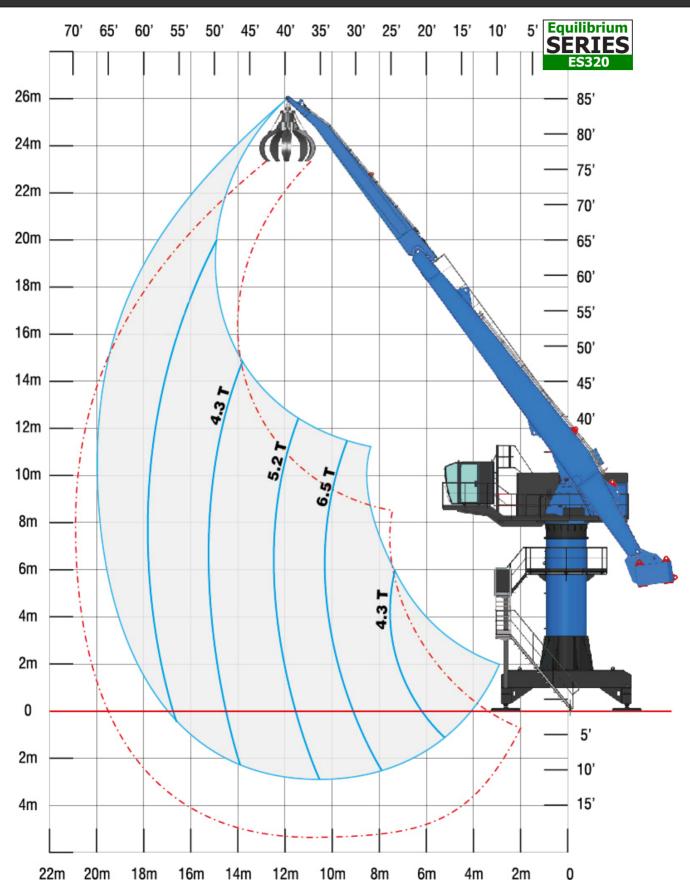

EQUILIBRIUM HANDLING CRANE







## The Hydraulic Balance System





# The different components





## Load chart





### Load chart





## **Technical data**

| 65 t/m                                  | 65 t/m                                                                                                                                                                                                                                                                                                                                       |
|-----------------------------------------|-------------------------------------------------------------------------------------------------------------------------------------------------------------------------------------------------------------------------------------------------------------------------------------------------------------------------------------------