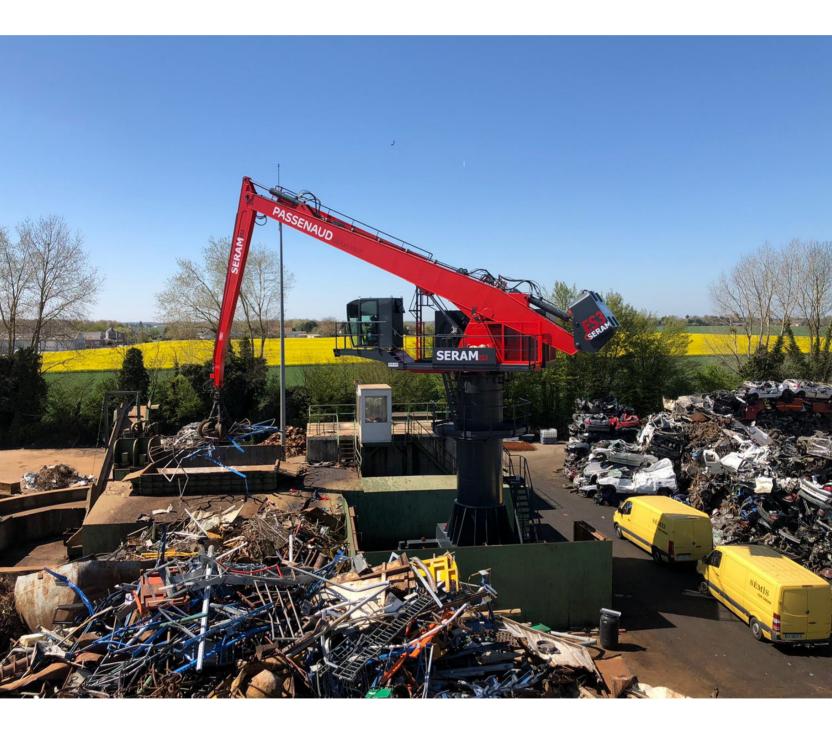

br>Base of 4m x 4m - Ht: 8<br>Chassis of 5.5m x 5.5m - H |

#### **OPERATING CABIN**

- New raised and advanced operating cabin, in order to optimize the overview in the different feeding areas (shears, shredders, vessels, etc...).

- Large glazed area, athermic and safety type.

- Comfortable standard equipment: manipulators with control console, reversible air conditioning, control and monitoring screen, adjustable driver seat, MP3 player, etc...





SERAM

### **Technical data**

#### **MACHINE ROOM**

The machine room now includes the entire motor pump group, but also the coolers and the electrical cabinet. A set designed for easy and accessible maintenance.

This machine room can be thermally insulated and equipped with a heating system, for use in the cold countries.





























~

**SERAM** patented **the balanced boom in 1984**, saving 45% of electrical energy\*.

SERAM - An Ecological and Economic Awareness







SERAM INDUSTRIES SAS 817 blvd Marius Berliet - 66000 PERPIGNAN (France) Office: +33 4 68 61 02 28 - Mail: seramsa@seram.net www.seram.net