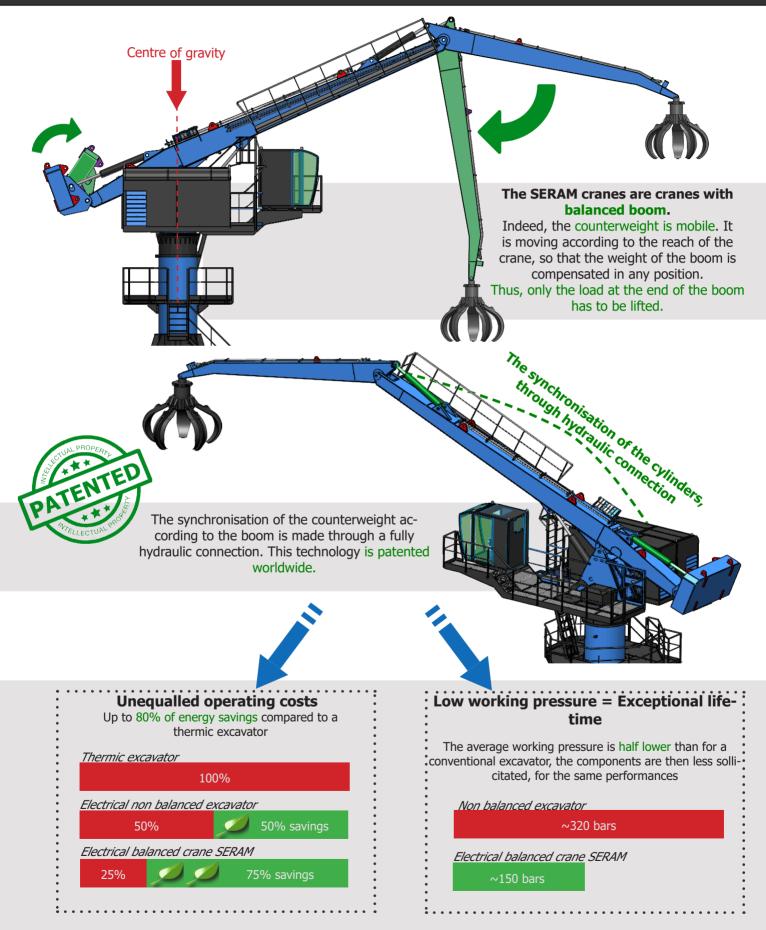

## The Hydraulic Balance System

~

**SERAM** patented **the balanced boom in 1984**, saving 45% of electrical energy\*.

SERAM - An Ecological and Economic Awareness

SERAM INDUSTRIES SAS 817 blvd Marius Berliet - 66000 PERPIGNAN (France) Office: +33 4 68 61 02 28 - Mail: seramsa@seram.net www.seram.net