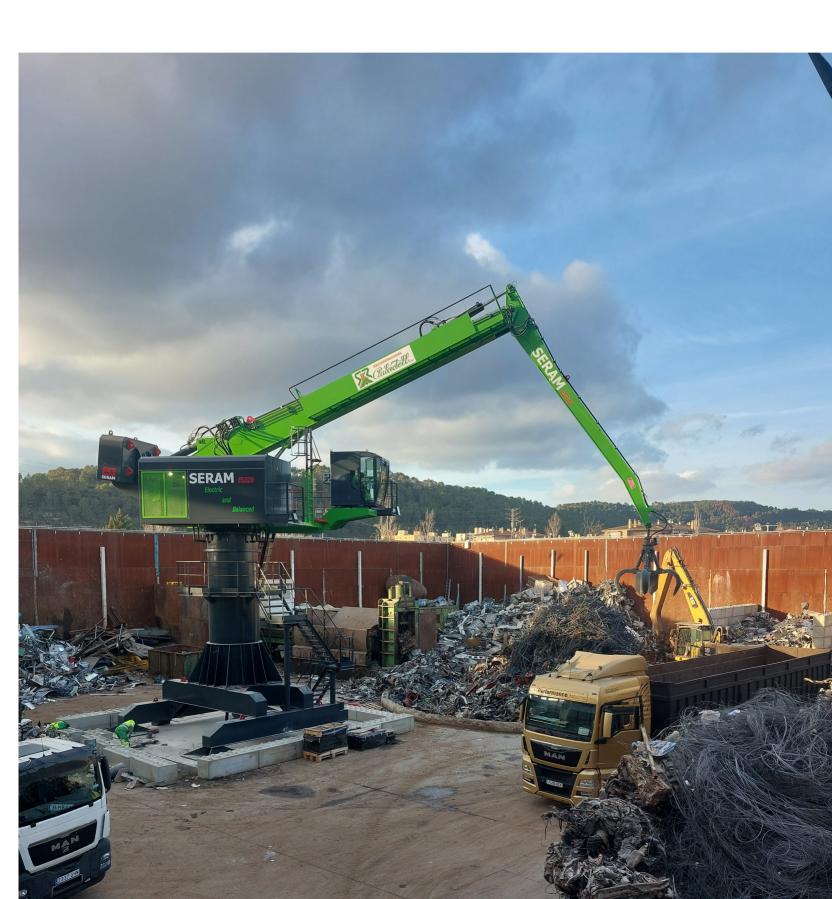

50r<br>Base of 4m x 4m - Ht: 8<br>Chassis of 5.5m x 5.5m - H |

#### **OPERATING CABIN**

- New raised and advanced operating cabin, in order to optimize the overview in the different feeding areas (shears, shredders, vessels, etc...).

- Large glazed area, athermic and safety type.

- Comfortable standard equipment: manipulators with control console, reversible air conditioning, control and monitoring screen, adjustable driver seat, MP3 player, etc...





SERAM

### **Technical data**

#### **MACHINE ROOM**

The machine room now includes the entire motor pump group, but also the coolers and the electrical cabinet. A set designed for easy and accessible maintenance.

This machine room can be thermally insulated and equipped with a heating system, for use in the cold countries.





























~

**SERAM** patented **the balanced boom in 1984**, saving 45% of electrical energy\*.

SERAM - An Ecological and Economic Awareness







SERAM INDUSTRIES SAS 817 blvd Marius Berliet - 66000 PERPIGNAN (France) Office: +33 4 68 61 02 28 - Mail: seramsa@seram.net www.seram.net