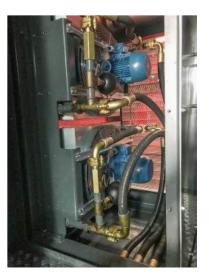

#### **MACHINE ROOM**

The machine room now includes the entire motor pump group, but also the coolers and the electrical cabinet. A set designed for easy and accessible maintenance.

This machine room can be thermally insulated and equipped with a heating system, for use in the cold countries.