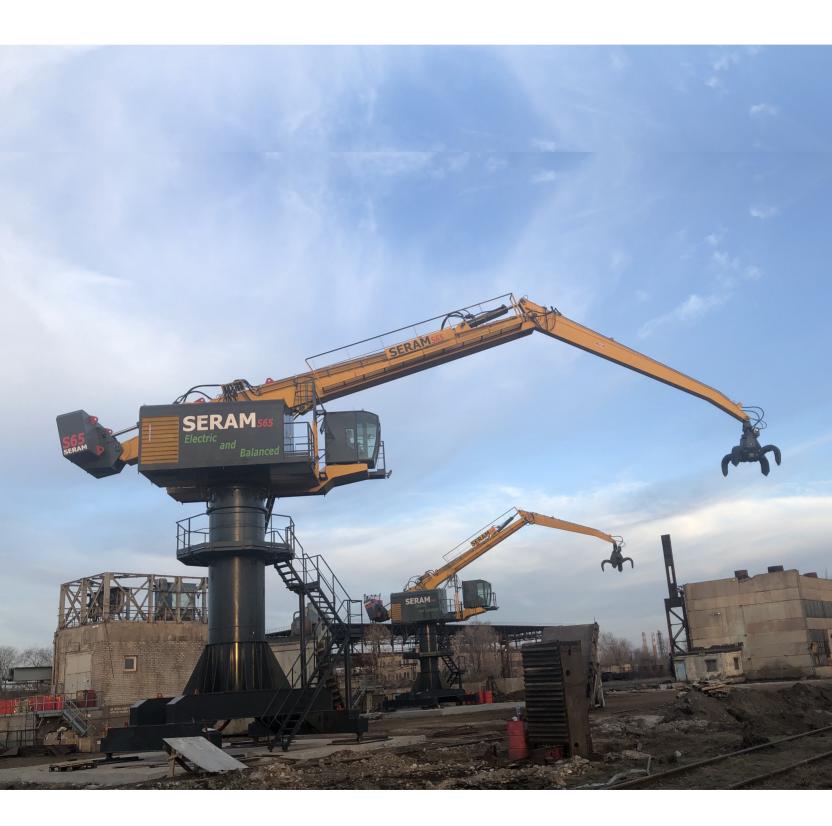

#### **OPERATING CABIN**

- New raised and advanced operating cabin, in order to optimize the overview in the different feeding areas (shears, shredders, vessels, etc...).

- Large glazed area, athermic and safety type.

- Comfortable standard equipment: manipulators with control console, reversible air conditioning, control and monitoring screen, adjustable driver seat, MP3 player, etc...

SERAM

#### **MACHINE ROOM**

The machine room now includes the entire motor pump group, but also the coolers and the electrical cabinet. A set designed for easy and accessible maintenance.

This machine room can be thermally insulated and equipped with a heating system, for use in the cold countries.