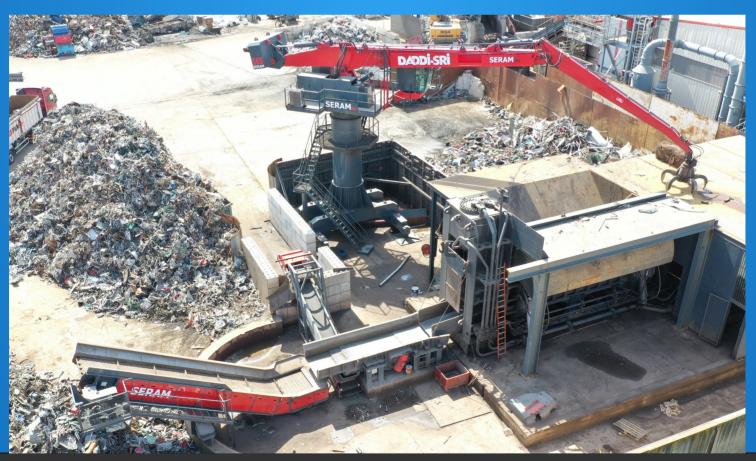

#### **MACHINE ROOM**

The machine room now includes the entire motor pump group, but also the coolers and the electrical cabinet. A set designed for easy and accessible maintenance.

This machine room can be thermally insulated and equipped with a heating system, for use in the cold countries.