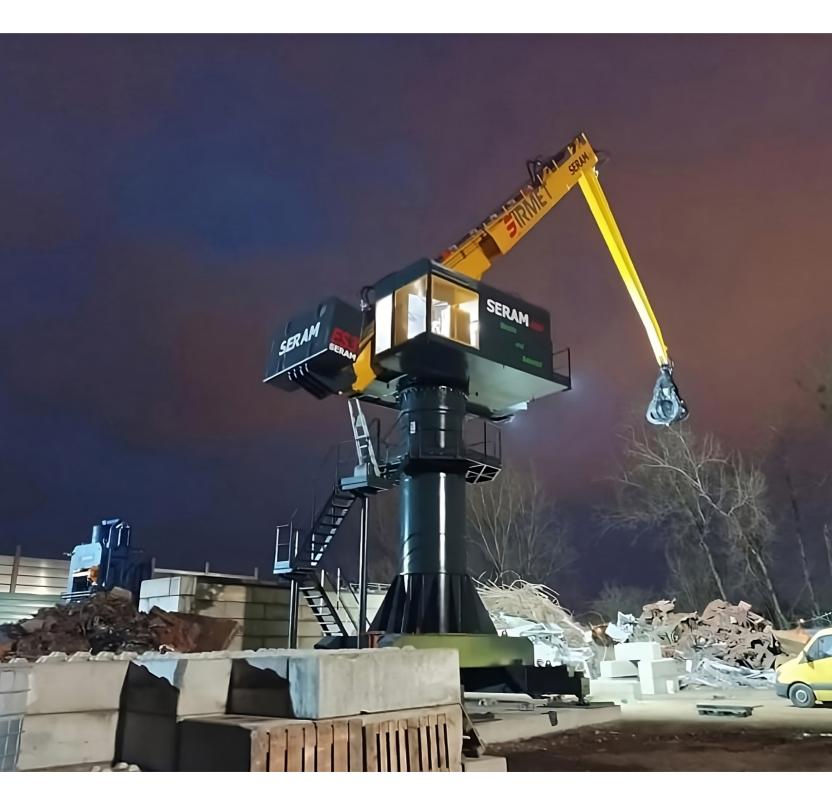

#### **OPERATING CABIN**

- New raised and advanced operating cabin, in order to optimize the overview in the different feeding areas (shears, shredders, vessels, etc...).

- Large glazed area, athermic and safety type.

- Comfortable standard equipment: manipulators with control console, reversible air conditioning, control and monitoring screen, adjustable driver seat, MP3 player, etc...

SERAM

#### **MACHINE ROOM**

The machine room now includes the entire motor pump group, but also the coolers and the electrical cabinet. A set designed for easy and accessible maintenance.

This machine room can be thermally insulated and equipped with a heating system, for use in the cold countries.