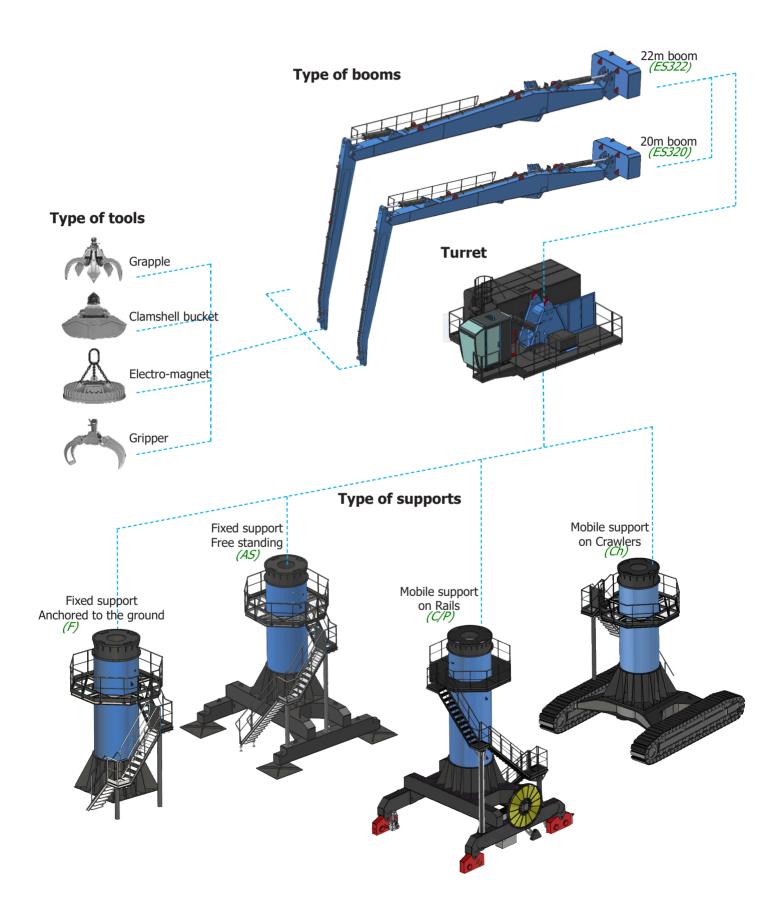

EQUILIBRIUM HANDLING CRANE







## The Hydraulic Balance System





# The different components





## Load chart





### Load chart





## **Technical data**

| 65 t/m                                  | 65 t/m                                                                                                                                                                                                                                                                                                                                       |
|-----------------------------------------|------------------------------------------------------------------------------------------------------------------------------------------------------------------------------------------------------------------------------------------------------------------------------------------------------------------------