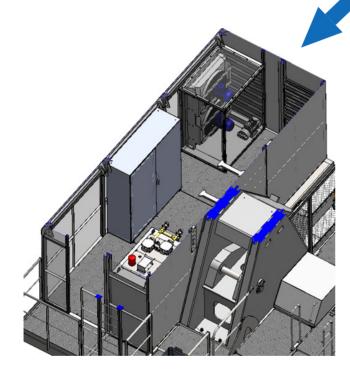

#### **MACHINE ROOM**

The machine room now includes the entire motor pump group, but also the coolers and the electrical cabinet. A set designed for easy and accessible maintenance.

This machine room can be thermally insulated and equipped with a heating system, for use in the cold countries.