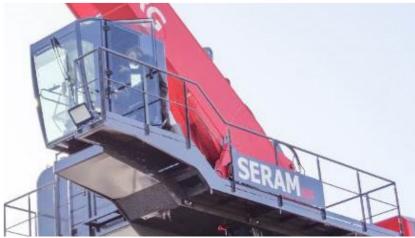

#### **OPERATING CABIN**

- New raised and advanced operating cabin, in order to optimize the overview in the different feeding areas (shears, shredders, vessels, etc...).

- Large glazed area, athermic and safety type.

- Comfortable standard equipment: manipulators with control console, reversible air conditioning, control and monitoring screen, adjustable driver seat, MP3 player, etc...

SERAM